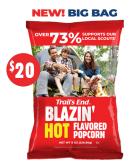

Blazin' Hot Popcorn

Over \$14 to local Scouts\*

White Cheddar Popcorn

Over \$14 to local Scouts\*

Unbelievable Butter™ Popcorn

Over \$10 to local Scouts\*

Popping Corn Jar

Over \$10 to local Scouts\*