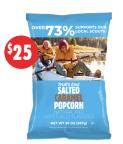

## **OVER 73% SUPPORTS OUR LOCAL SCOUTS\***

Cheese Lover's Collection

Over \$22 to local Scouts\* Contains: Milk

- White Cheddar Popcorn
- Blazin' Hot Popcorn Comes in a gift box.

Salted Caramel Popcorn

Over \$17 to local Scouts\*
Contains: Milk and Soy