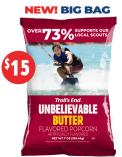

Blazin' Hot Popcorn

Over \$14 to local Scouts\*

White Cheddar Popcorn

Over \$14 to local Scouts\*

Unbelievable Butter™ Popcorn

Over \$10 to local Scouts\*

Popping Corn Jar

Over \$10 to local Scouts\*