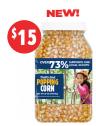

Blazin' Hot Popcorn

Over \$14 to local Scouts\*

White Cheddar Popcorn

Over \$14 to local Scouts\*

Unbelievable Butter™ Popcorn

Over \$10 to local Scouts\*

Popping Corn Jar

Over \$10 to local Scouts\*