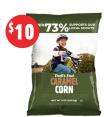

## **OVER 73% SUPPORTS OUR LOCAL SCOUTS\***



Cheese Lover's Collection

Over \$22 to local Scouts\* Contains: Milk

- White Cheddar Popcorn
- Blazin' Hot Popcorn Comes in a gift box.



Salted Caramel Popcorn

Over \$17 to local Scouts\*
Contains: Milk and Soy



Blazin' Hot Popcorn

Over \$14 to local Scouts\*



White Cheddar Popcorn

Over \$14 to local Scouts\*



Unbelievable Butter™ Popcorn

Over \$10 to local Scouts\*



Popping Corn Jar

Over \$10 to local Scouts\*



Caramel Corn

Over \$7 to local Scouts\*
Contains: Soy

## SUPPORT SCOUTS WITH A DONATION TO OUR AMERICAN HEROES!

Send a gift of popcorn to our first responders, military men and women, their families, and veteran organizations.



EVEN MORE PRODUCTS
AVAILABLE WITH
ONLINE DIRECT!

## **SECURE PAYMENT PROCESSING THROUGH SQUARE**

## TRAIL'S END PAYS ALL CREDIT CARD FEES



| VISA                | MasterCard |
|---------------------|------------|
| AMERICAN<br>EXPRESS | DISCOVER   |

Storm and the Cheese Control of the Control of the Cheese Control of the Control

| NAME                                | STREET/EMAIL ADDRESS OR PHONE NUMBER                         | \$ <b>50</b> | \$30 | \$ <b>35</b> | <sup>\$</sup> <b>25</b> | \$ <b>20</b> | \$ <b>20</b> | <sup>\$</sup> 15 | <sup>\$</sup>