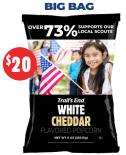

Blazin' Hot Popcorn

Over \$14 to local Scouts\*

White Cheddar Popcorn

Over \$14 to local Scouts\*

Unbelievable Butter™ Popcorn

Over \$10 to local Scouts\*

Popping Corn Jar

Over \$10 to local Scouts\*