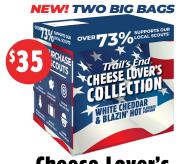

## **OVER 73% SUPPORTS OUR LOCAL SCOUTS\***

Cheese Lover's Collection

Over \$22 to local Scouts\* Contains: Milk

- White Cheddar Popcorn
- Blazin' Hot Popcorn Comes in a gift box.

Salted Caramel Popcorn

Over \$17 to local Scouts\*
Contains: Milk and Soy